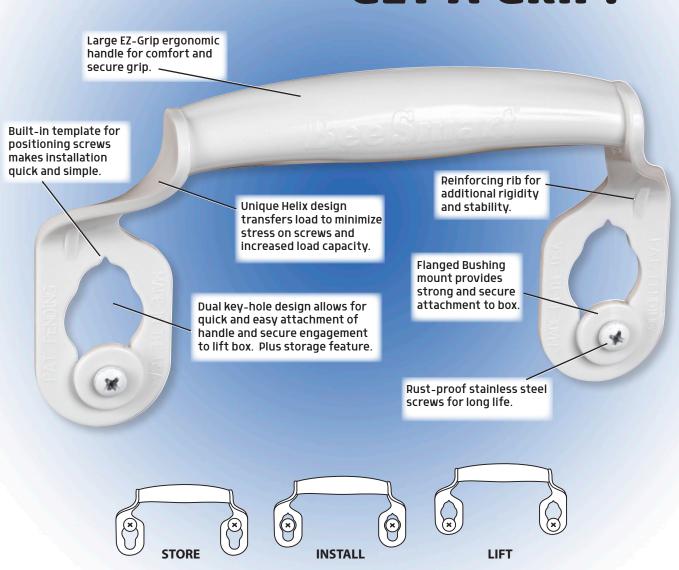

## Bee Smart® Ultimate Super Grip

## **Hive Handle**

Discover the easiest, most secure, convenient and versatile product for handling bee boxes without the hassle and pain of using hard to hold indents. Bee kind to your back and fingers. Ergonomic design is comfortable with or without gloves and EZ-On/EZ-Off design allows switching handles from box to box quick and easy to make working bees and handling honey supers a joy. Even has self-storing feature.

## **GET A GRIP!**

Made in USA with recycled materials. · Patent pending.

Bee Smart® Designs 195 Atlantic Avenue, Garden City Park, New York 11040

1-800-600-7446

www.beesmartdesigns.com